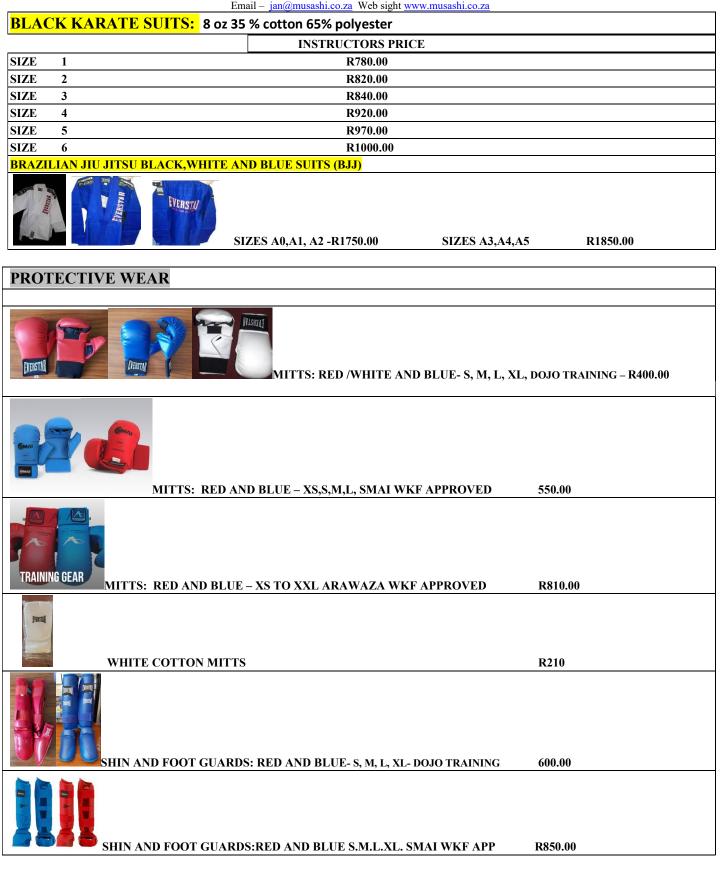

# MUSASHI ORIGINAL KARATE EQUIPMENT

107 GLEN ANIL STREET GLEN ANIL 4051 DURBAN, KWAZULU NATAL, SOUTH AFRICA

PHONE: +27 (0) 82 820 6925

| SHIN AND FOOT GUARDS " RED AND BLUE ARAWAZA WKF APP                           | R1045.00                     |
|-------------------------------------------------------------------------------|------------------------------|
| WHITE COTTON SHIN AND FOOT GUARDS                                             | R490.00                      |
| WKF Childrens                                                                 |                              |
| Chest Guard SMAI WKF APPROVED BODY PROTECTORS (UNISEX -CHILDRENS) R1400.00(OU | TER WEAR) R1019 (INNER WEAR) |
| INNER BODY PROTECTORS                                                         | R700.00                      |
| PROTECTORS -)                                                                 | R1650.00                     |
| WKF APPROVED LADIES CHEST PROTECTOR                                           | R1460.00                     |
| LADIES CHEST PROTECTORS (CUPS IN GYM TOP)                                     | R420.00                      |
| WKF APPROVED FACE MASK R1300.00                                               | R1800                        |
| HEAD GUARDS RED, BLUE, BLACK, WHITE                                           | R620.00 WITH GRID R650.00    |
| GUM GUARDS IN CASING: JNR. AND SNR. FROM                                      | R60.00                       |
|                                                                               | 1.00.00                      |
| BOXING GLOVES: 8oz 10oz 12oz 14oz and 16oz                                    | R600.00                      |
|                                                                               |                              |

THE OWNER

| GROIN GUARDS BOYS, MENS AND LADIES                               | R280 .00                              |
|------------------------------------------------------------------|---------------------------------------|
|                                                                  |                                       |
| GROIN GUARDS P U                                                 | R300.00                               |
| KNEE PADS                                                        | R150.00                               |
| TRAINING ACCESSORIES                                             |                                       |
| ALL COLOURED BELTS: JNR SIZES 240 cm, 285cm, 320cm JNR R95.00 SN | NR R100. add R10 FOR JNR WHITE STRIPE |
| WKF APPROVED KATA BELTS RED AND BLUE                             | R335.00                               |
| WKF APPROVED KUMITE BELTS RED AND BLUE                           | R320.00                               |
| LEGEND BLACK BELTS: SENIOR 300cm and 320cm                       | R400.00                               |
| ARAWAZA BLACK BELTS: DELUX COTTON                                | R750.00                               |
| IMPACT BAGS: THAI PADS                                           | R500.00 EACH                          |
| FOCUS PADS: P U set of 2                                         | R650.00                               |
| LARGE IMPACT PADS: (LARGE KICK SHIELDS)                          | R850.00 LARGE                         |
|                                                                  |                                       |